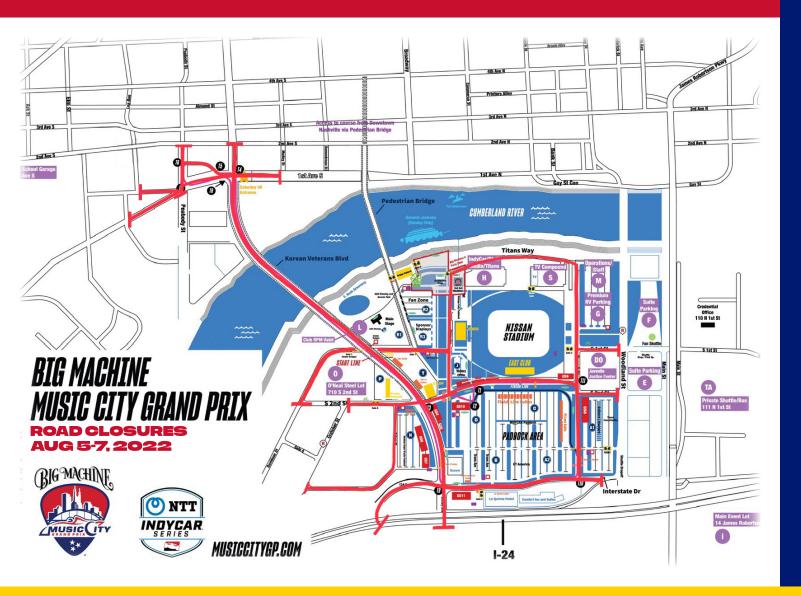

## **NO PARKING/ROAD CLOSURES**

This letter serves as a courtesy notice to inform you that **beginning August** 2<sup>nd</sup>, 2022, right of way and on-street parking may be intermittently restricted in this area. Beginning Wednesday, August 3<sup>rd</sup>, at 8PM, total road closures will be implemented and will remain in place through Monday, August 8<sup>th</sup> at 6AM. Please plan for alternate travel options in these areas during this period of time. Any vehicles left in a No Parking area during the dates and times listed above will be ticketed and towed at the owner's expense.

# A ROAU Ą H

**BIG MACHINE MUSIC CITY GRAND PRIX ROAD CLOSURE PLAN** 

| Start Date | Day | Start Time | Road Name                           | From       | То             | Open<br>Date | Re-Open<br>Time |
|------------|-----|------------|-------------------------------------|------------|----------------|--------------|-----------------|
| 31 Jul     | Sun | 8:00ам     | S. 2nd St.                          | Russell    | Victory        | 8 Aug        | 6:00ам          |
| 1 Aug      | Mon | 8:00ам     | S. 2nd St.                          | Woodland   | Victory        | 9 Aug        | 6:00рм          |
| 1 Aug      | Mon | 8:00ам     | Victory                             | S. 1st St. | Titans Way     | 9 Aug        | 6:00рм          |
| 1 Aug      | Mon | 8:00ам     | Titans Way                          | Victory    | Russell St.    | 9 Aug        | 6:00рм          |
| 1 Aug      | Mon | 8:00ам     | Russell St.                         | Titans Way | Interstate Dr. | 9 Aug        | 6:00рм          |
| 1 Aug      | Mon | 8:00ам     | S. 1st St.                          | Russell    | Woodland       | 9 Aug        | 6:00рм          |
| 3 Aug      | Wed | 8:00ам     | S. 2nd St.                          | Victory    | Shelby St.     | 9 Aug        | 6:00рм          |
| 3 Aug      | Wed | 8:00ам     | S. 2nd St.                          | Shelby St. | Crutcher       | 8 Aug        | 6:00ам          |
| 3 Aug      | Wed | 8:00ам     | Sylvan                              | S. 2nd St. | S. 3rd St.     | 8 Aug        | 6:00ам          |
| 3 Aug      | Wed | 8:00ам     | S. 3rd St.                          | Sylvan     | Crutcher       | 8 Aug        | 6:00ам          |
| 3 Aug      | Wed | 8:00ам     | S. 1st St./Davidson                 | Victory    | S. 2nd St.     | 8 Aug        | 6:00ам          |
| 3 Aug      | Wed | 8:00ам     | Victory                             | S. 2nd St. | S. 1st St.     | 8 Aug        | 6:00ам          |
| 3 Aug      | Wed | 8:00рм     | Interstate Dr.                      | Woodland   | Shelby St.     | 8 Aug        | 6:00ам          |
| 3 Aug      | Wed | 8:00рм     | KVB/Shelby*                         | S. 4th St. | 2nd Ave. S.    | 8 Aug        | 6:00ам          |
| 3 Aug      | Wed | 8:00рм     | 1st Ave. S.                         | Molloy     | Hermitage      | 8 Aug        | 6:00ам          |
| 3 Aug      | Wed | 8:00рм     | Hermitage*                          | KVB        | Peabody        | 8 Aug        | 6:00ам          |
| 3 Aug      | Wed | 8:00рм     | Hermitage                           | Peabody    | Lea            | 8 Aug        | 6:00ам          |
| 3 Aug      | Wed | 8:00рм     | Peabody                             | Hermitage  | 2nd Ave. S.    | 8 Aug        | 6:00ам          |
| 3 Aug      | Wed | 8:00рм     | 1st Ave. S.                         | Hermitage  | Peabody        | 8 Aug        | 6:00ам          |
| 3 Aug      | Wed | 8:00рм     | Rutledge                            | Peabody    | Lea            | 8 Aug        | 6:00ам          |
| 3 Aug      | Wed | 8:00рм     | I-24 Southbound—<br>Shelby St. Exit |            |                | 8 Aug        | 6:00ам          |

\*Intersection of KVB & Hermitage remains open until 9:00 am 8/4 As an alternative to KVB, utilize Woodland Street Bridge, Jefferson Street Bridge or I24 / 40. As an alternative to Hermitage Ave, utilize 2nd Ave S.